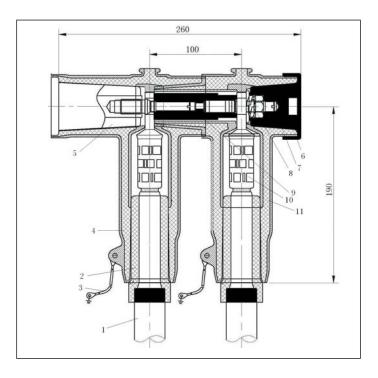

## **Characteristics**

- 1. Fully-insulated, fully-submersible and fully screened product.
- The distance between the center of assembled front and rear connector is 100mm. Not only meet the mounting space requirement of inflatable type ring main unit but minimized the structure dimension of distribution branch box.

- 1. Cable
- 2. Cable adapter
- 3. Earthing wire
- 4. Front connector body
- 5. Bushing
- 6. Screen cover
- 7. Un-screen insulating plug
- 8. Bolt
- 9. Copper linking rod
- 10. Compression lug
- 11. Rear connector body